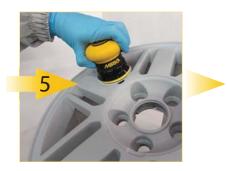

Action: Sand primer. Use: Mirka 77mm Sander with P500 Disc.

Action: To sand and key awkward areas. **Use:** Mirka Goldflex Soft P500, or Mirka Grey Mirlon Hand Pad. Inspect prior to top coat application.