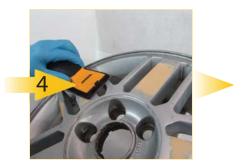

Action: Sand primer. Use: Mirka 77mm Sander with P500 Disc.

Action: To sand and key awkward areas. **Use:** Mirka Goldflex Soft P500, or Mirka Grey Mirlon Hand Pad. Inspect prior to top coat application.