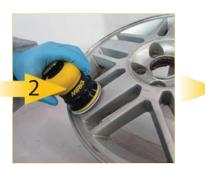

Action: Sand primer. Use: Mirka 77mm Sander with P500 Disc.

Action: To sand and key awkward areas. **Use:** Mirka Goldflex Soft P500, or Mirka Grey Mirlon Hand Pad. Inspect prior to top coat application.