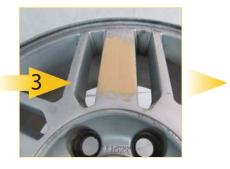

## **Alloy Wheel Repair**

Pre-clean surface to identify damage prior to sanding.

Action: Sand out defects as required. Use: Mirka 77mm Sander with P120 Disc.

Action: Apply filler to damaged area.

Action: Sand filler area. **Use:** Mirka Abranet P120 followed by P180 Strip. Inspect repair and apply suitable primer.