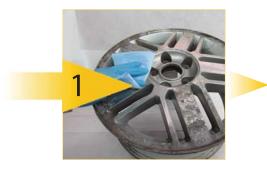

## **Alloy Wheel Repair**

Pre-clean surface to identify damage prior to sanding.

Action: Sand out defects as required. Use: Mirka 77mm Sander with P120 Disc.

Action: Apply filler to damaged area.

Action: Sand filler area. **Use:** Mirka Abranet P120 followed by P180 Strip. Inspect repair and apply suitable primer.