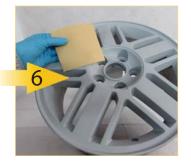

Action: Sand primer. Use: Mirka 77mm Sander with P500 Disc.

Action: To sand and key awkward areas. **Use:** Mirka Goldflex Soft P500, or Mirka Grey Mirlon Hand Pad. Inspect prior to top coat application.