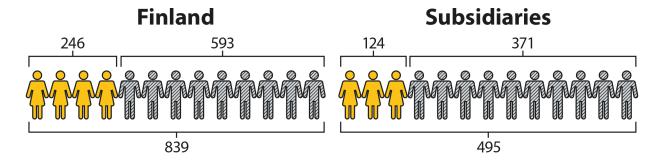

## **Infographics 2020**

In this document are the charts and infographics containing the KPI's used in our sustainability report for 2019-2020

# **Employees 2020**

## **Employees Female/male**





#### Workforce training hours per person per year









#### Mirka's injury rate history (IR) in Finland 2010-2020



# Supplier expenses to local municipalities

( < 100 km from all four of our manufacturing sites in Finland)





# **Material usage 2020**

## 7913 Tonnes Renewable, 7096 Tonnes Non-renewable







# **Energy usage 2020**

## 265 169(GJ) Renewable, 179 937(GJ) Non-renewable

## **Energy usage by energy source**



- O Non-renewable Steam 8%
- Renewable Steam 44%
- Non-renewable Electricity 24%
- Renewable Electricity 14%
- Non-renewable Heat 1%
- Renewable Heat 9%

## **Direct energy usage**





## **Electricity usage (GJ)**









# Water usage 2020

Total 68 796 M<sup>3</sup>





## **Production waste 2020**

## Quantities and handling of waste (Global, tonne