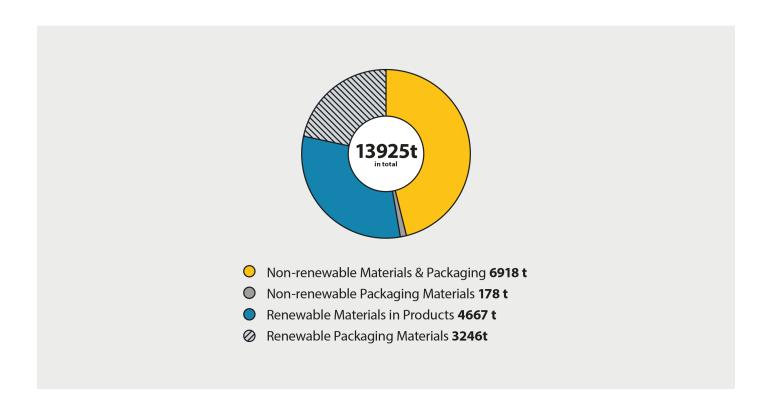

## **Infographics 2020**

In this document are the charts and infographics containing the KPI's used in our sustainability report for 2019-2020

# **Employees 2020**

## **Employees Female/male**





#### Workforce training hours per person per year









#### Mirka's injury rate history (IR) in Finland 2010-2020



# Supplier expenses to local municipalities

( < 100 km from all four of our manufacturing sites in Finland)





# **Material usage 2020**

## 7913 Tonnes Renewable, 7096 Tonnes Non-renewable







# **Energy usage 2020**

## 265 169(GJ) Renewable, 179 937(GJ) Non-renewable

## **Energy usage by energy source**



- O Non-renewable Steam 8%
- Renewable Steam 44%
- Non-renewable Electricity 24%
- Renewable Electricity 14%
- Non-renewable Heat 1%
- Renewable Heat 9%

## **Direct energy usage**





## **Electricity usage (GJ)**









# Water usage 2020

Total 68 796 M<sup>3</sup>





## **Production waste 2020**

## Quantities and handling of waste (Global, tonnes)







#### Hazardous/Non-hazadous waste 2020





## **Wastewater 2020**

17 459 m<sup>3</sup>

#### **Wastewater Global**







# Carbon dioxide (CO<sub>2</sub>) 2020

## Tonnes carbon dioxide (CO<sub>2</sub>)

|                      | 2019   | 2020   |
|----------------------|--------|--------|
| Jeppo