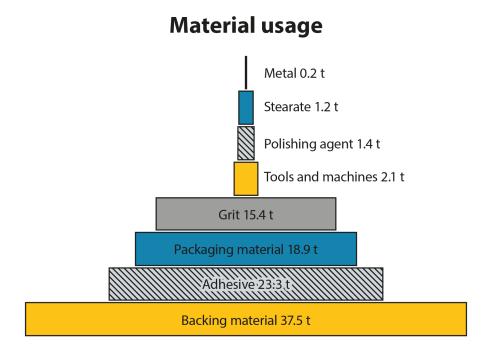

## **Infographics 2020**

In this document are the charts and infographics containing the KPI's used in our sustainability report for 2019-2020

# **Employees 2020**

## **Employees Female/male**





#### Workforce training hours per person per year









#### Mirka's injury rate history (IR) in Finland 2010-2020



# Supplier expenses to local municipalities

( < 100 km from all four of our manufacturing sites in Finland)





# **Material usage 2020**

## 7913 Tonnes Renewable, 7096 Tonnes Non-renewable







# **Energy usage 2020**

## 265 169(GJ) Renewable, 179 937(GJ) Non-renewable

## **Energy usage by energy source**



- O Non-renewable Steam 8%
- Renewable Steam 44%
- Non-renewable Electricity 24%
- Renewable Electricity 14%
- Non-renewable Heat 1%
- Renewable Heat 9%

## **Direct energy usage**





## **Electricity usage (GJ)**









# Water usage 2020

Total 68 796 M<sup>3</sup>





## **Production waste 2020**

## Quantities and handling of waste (Global, tonnes)







#### Hazardous/Non-hazadous waste 2020





## **Wastewater 2020**

17 459 m<sup>3</sup>

#### **Wastewater Global**







# Carbon dioxide (CO<sub>2</sub>) 2020

## Tonnes carbon dioxide (CO<sub>2</sub>)

|                      | 2019   | 2020   |
|----------------------|--------|--------|
| Jeppo