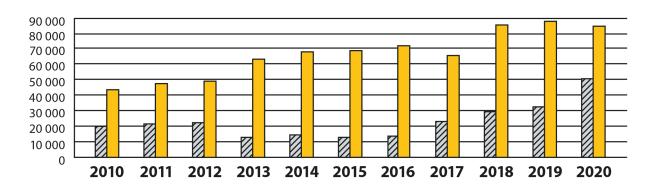

nd infographics containing the KPI's used in our sustainability report for 2019-2020

# **Employees 2020**

## **Employees Female/male**





#### Workforce training hours per person per year









#### Mirka's injury rate history (IR) in Finland 2010-2020



# Supplier expenses to local municipalities

( < 100 km from all four of our manufacturing sites in Finland)





# **Material usage 2020**

## 7913 Tonnes Renewable, 7096 Tonnes Non-renewable







# **Energy usage 2020**

## 265 169(GJ) Renewable, 179 937(GJ) Non-renewable

## **Energy usage by energy source**



- O Non-renewable Steam 8%
- Renewable Steam 44%
- Non-renewable Electricity 24%
- Renewable Electricity 14%
- Non-renewable Heat 1%
- Renewable Heat 9%

## **Direct energy usage**





## **Electricity usage (GJ)**









# Water usage 2020

Total 68 796 M<sup>3</sup>





## **Production waste 2020**

## Quantities and handling of waste (Global, tonnes)







#### Hazardous/Non-hazadous waste 2020





## **Wastewater 2020**

17 459 m<sup>3</sup>

#### **Wastewater Global**







# Carbon dioxide (CO<sub>2</sub>) 2020

## Tonnes carbon dioxide (CO<sub>2</sub>)

|                      | 2019   | 2020   |
|----------------------|--------|--------|
| Jeppo                |        |        |
| • Adven (biofuel)    | 8708   | 9618   |
| <b>■</b> Propane gas | 2902   | 3109   |
| # Electricity        | 5129   | 4928   |
| Oravais              |        |        |
| <b>a</b> Adven oil   | 187    | 72     |
| # Electricity        | 1634   | 1615   |
| Karis                |        |        |
| <b>■</b> Prop