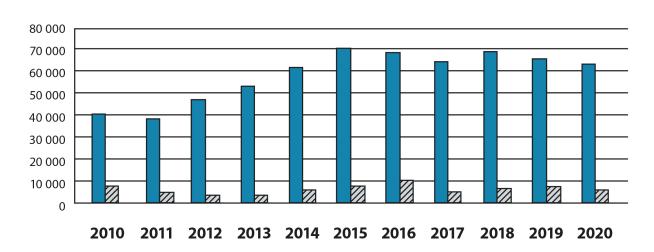

ability report for 2019-2020

# **Employees 2020**

## **Employees Female/male**





#### Workforce training hours per person per year









#### Mirka's injury rate history (IR) in Finland 2010-2020



# Supplier expenses to local municipalities

( < 100 km from all four of our manufacturing sites in Finland)





# **Material usage 2020**

## 7913 Tonnes Renewable, 7096 Tonnes Non-renewable







# **Energy usage 2020**

## 265 169(GJ) Renewable, 179 937(GJ) Non-renewable

## **Energy usage by energy source**



- O Non-renewable Steam 8%
- Renewable Steam 44%
- Non-renewable Electricity 24%
- Renewable Electricity 14%
- Non-renewable Heat 1%
- Renewable Heat 9%

## **Direct energy usage**





## **Electricity usage (GJ)**









# Water usage 2020

Total 68 796 M<sup>3</sup>





## **Production waste 2020**

## Quantities and handling of waste (Global, tonnes)







#### Hazardous/Non-hazadous waste 2020





## **Wastewater 2020**

17 459 m<sup>3</sup>

#### **Wastewater Global**







# Carbon dioxide (CO<sub>2</sub>) 2020

## Tonnes carbon dioxide (CO<sub>2</sub>)

|                      | 2019   | 2020   |
|----------------------|--------|--------|
| Jeppo                |        |        |
| • Adven (biofuel)    | 8708   | 9618   |
| <b>■</b> Propane gas | 2902   | 3109   |
| # Electricity        | 5129   | 4928   |
| Oravais              |        |        |
| <b>a</b> Adven oil   | 187    | 72     |
| # Electricity        | 1634   | 1615   |
| Karis                |        |        |
| <b>■</b> Propane gas | 691    | 777    |
| F Electricity        | 593