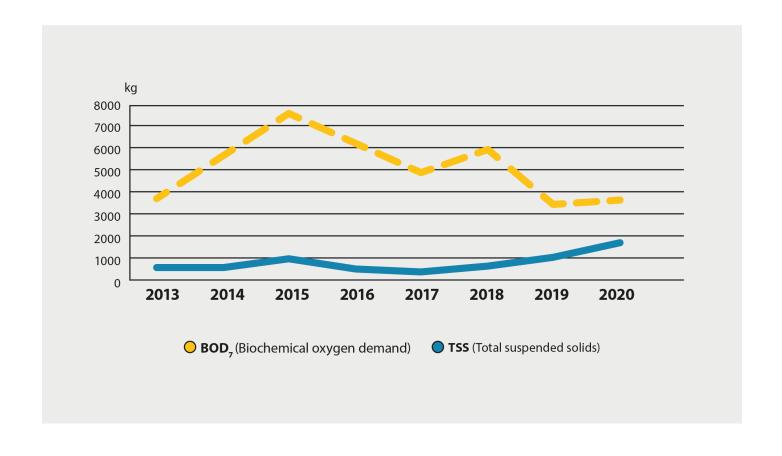

plier expenses to local municipalities

( < 100 km from all four of our manufacturing sites in Finland)





# **Material usage 2020**

## 7913 Tonnes Renewable, 7096 Tonnes Non-renewable







# **Energy usage 2020**

## 265 169(GJ) Renewable, 179 937(GJ) Non-renewable

## **Energy usage by energy source**



- O Non-renewable Steam 8%
- Renewable Steam 44%
- Non-renewable Electricity 24%
- Renewable Electricity 14%
- Non-renewable Heat 1%
- Renewable Heat 9%

## **Direct energy usage**





## **Electricity usage (GJ)**









# Water usage 2020

Total 68 796 M<sup>3</sup>





## **Production waste 2020**

## Quantities and handling of waste (Global, tonnes)







#### Hazardous/Non-hazadous waste 2020





## **Wastewater 2020**

17 459 m<sup>3</sup>

#### **Wastewater Global**







# Carbon dioxide (CO<sub>2</sub>) 2020

## Tonnes carbon dioxide (CO<sub>2</sub>)

|                      | 2019   | 2020   |
|----------------------|--------|--------|
| Jeppo                |        |        |
| • Adven (biofuel)    | 8708   | 9618   |
| <b>■</b> Propane gas | 2902   | 3109   |
| # Electricity        | 5129   | 4928   |
| Oravais              |        |        |
| <b>a</b> Adven oil   | 187    | 72     |
| # Electricity        | 1634   | 1615   |
| Karis                |        |        |
| <b>■</b> Propane gas | 691    | 777    |
| F Electricity        | 593    | 609    |
| Jakobstad            |        |        |
| # Electricity        | 1799   | 1694   |
| Opglabbeek           |        |        |
| # Electricity        | 0      | 68     |
| Fino Mornasco        |