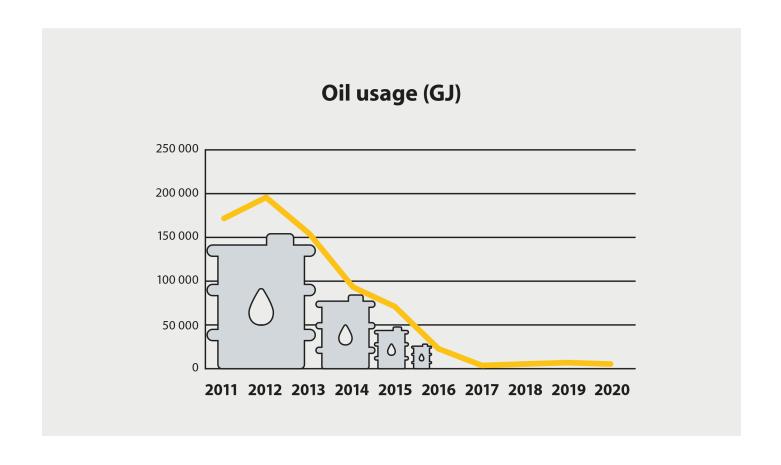

infographics containing the KPI's used in our sustainability report for 2019-2020

# **Employees 2020**

## **Employees Female/male**





#### Workforce training hours per person per year









#### Mirka's injury rate history (IR) in Finland 2010-2020



# Supplier expenses to local municipalities

( < 100 km from all four of our manufacturing sites in Finland)





# **Material usage 2020**

## 7913 Tonnes Renewable, 7096 Tonnes Non-renewable







# **Energy usage 2020**

## 265 169(GJ) Renewable, 179 937(GJ) Non-renewable

## **Energy usage by energy source**



- O Non-renewable Steam 8%
- Renewable Steam 44%
- Non-renewable Electricity 24%
- Renewable Electricity 14%
- Non-renewable Heat 1%
- Renewable Heat 9%

## **Direct energy usage**





## **Electricity usage (GJ)**









# Water usage 2020

Total 68 796 M<sup>3</sup>





## **Production waste 2020**

## Quantities and handling of waste (Global, tonnes)







#### Hazardous/Non-hazadous waste 2020





## **Wastewater 2020**

17 459 m<sup>3</sup>

#### **Wastewater Global**







# Carbon dioxide (CO<sub>2</sub>) 2020

## Tonnes carbon dioxide (CO<sub>2</sub>)

|                      | 2019   | 2020   |
|----------------------|--------|--------|
| Jeppo                |        |        |
| • Adven (biofuel)    | 8708   | 9618   |
| <b>■</b> Propane gas | 2902   | 3109   |
| # Electricity        | 5129   | 4928   |
| Oravais              |        |        |
| <b>a</b> Adven oil   | 187    | 72     |
| # Electricity        | 1634   | 1615   |
| Karis                |        |        |
| <b>■</b> Propan