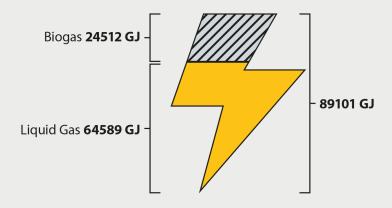

**

In this document are the charts and infographics containing the KPI's used in our sustainability report for 2019-2020

# **Employees 2020**

## **Employees Female/male**





#### Workforce training hours per person per year









#### Mirka's injury rate history (IR) in Finland 2010-2020



# Supplier expenses to local municipalities

( < 100 km from all four of our manufacturing sites in Finland)





# **Material usage 2020**

## 7913 Tonnes Renewable, 7096 Tonnes Non-renewable







# **Energy usage 2020**

## 265 169(GJ) Renewable, 179 937(GJ) Non-renewable

## **Energy usage by energy source**



- O Non-renewable Steam 8%
- Renewable Steam 44%
- Non-renewable Electricity 24%
- Renewable Electricity 14%
- Non-renewable Heat 1%
- Renewable Heat 9%

## **Direct energy usage**





## **Electricity usage (GJ)**









# Water usage 2020

Total 68 796 M<sup>3</sup>





## **Production waste 2020**

## Quantities and handling of waste (Global, tonnes)







#### Hazardous/Non-hazadous waste 2020





## **Wastewater 2020**

17 459 m<sup>3</sup>

#### **Wastewater Global**







# Carbon dioxide (CO<sub>2</sub>) 2020

## Tonnes carbon dioxide (CO<sub>2</sub>)

|                      | 2019   | 2020   |
|----------------------|--------|--------|
| Jeppo                |        |        |
| • Adven (biofuel)    | 8708   | 9618   |
| <b>■</b> Propane gas | 2902   | 3109   |
| # Electricity        | 5129   | 4928   |
| Oravais              |        |        |
| <b>a</b> Adven oil   | 187    | 72     |
| # Electricity        | 1634   | 1615   |
| Karis