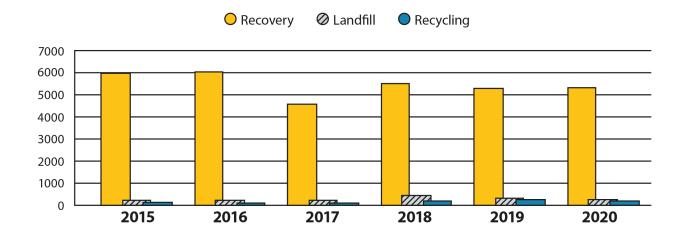

#### Workforce training hours per person per year









#### Mirka's injury rate history (IR) in Finland 2010-2020



# Supplier expenses to local municipalities

( < 100 km from all four of our manufacturing sites in Finland)





# **Material usage 2020**

## 7913 Tonnes Renewable, 7096 Tonnes Non-renewable







# **Energy usage 2020**

## 265 169(GJ) Renewable, 179 937(GJ) Non-renewable

## **Energy usage by energy source**



- O Non-renewable Steam 8%
- Renewable Steam 44%
- Non-renewable Electricity 24%
- Renewable Electricity 14%
- Non-renewable Heat 1%
- Renewable Heat 9%

## **Direct energy usage**





## **Electricity usage (GJ)**









# Water usage 2020

Total 68 796 M<sup>3</sup>





## **Production waste 2020**

## Quantities and handling of waste (Global, tonnes)







#### Hazardous/Non-hazadous waste 2020





## **Wastewater 2020**

17 459 m<sup>3</sup>

#### **Wastewater Global**







# Carbon dioxide (CO<sub>2</sub>) 2020

## Tonnes carbon dioxide (CO<sub>2</sub>)

|                      | 2019   | 2020   |
|----------------------|--------|--------|
| Jeppo                |        |        |
| • Adven (biofuel)    | 8708   | 9618   |
| <b>■</b> Propane gas | 2902   | 3109   |
| # Electricity        | 5129   | 4928   |
| Oravais              |        |        |
| <b>a</b> Adven oil   | 187    | 72     |
| # Electricity        | 1634   | 1615   |
| Karis                |        |        |
| <b>■</b> Propane gas | 691    | 777    |
| F Electricity        | 593    | 609    |
| Jakobstad            |        |        |
| # Electricity        | 179