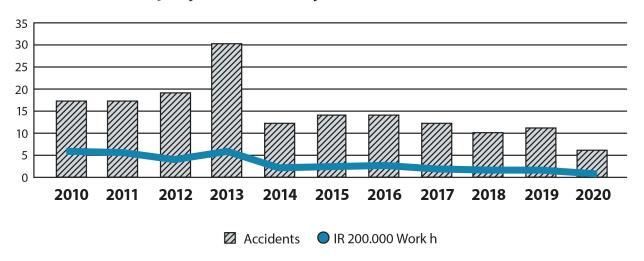

## **Infographics 2020**

In this document are the charts and infographics containing the KPI's used in our sustainability report for 2019-2020

# **Employees 2020**

## **Employees Female/male**





#### Workforce training hours per person per year









#### Mirka's injury rate history (IR) in Finland 2010-2020



# Supplier expenses to local municipalities

( < 100 km from all four of our manufacturing sites in Finland)





# **Material usage 2020**

## 7913 Tonnes Renewable, 7096 Tonnes Non-renewable







# **Energy usage 2020**

## 265 169(GJ) Renewable, 179 937(GJ) Non-renewable

## **Energy usage by energy source**



- O Non-renewable Steam 8%
- Renewable Steam 44%
- Non-renewable Electricity 24%
- Renewable Electricity 14%
- Non-renewable Heat 1%
- Renewable Heat 9%

## **Direct energy usage**





## **Electricity usage (GJ)**









# Water usage 2020

Total 68 796 M<sup>3</sup>





## **Production waste 2020**

## Quantities and handling of waste (Global, tonnes)







#### Hazardous/Non-hazadous waste 2020





## **Wastewater 2020**

17 459 m<sup>3</sup>

#### **Wastewater Globa