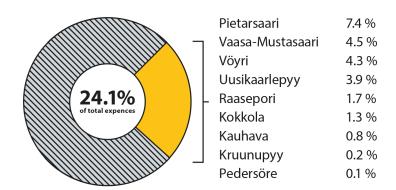

# Supplier expenses to local municipalities

( < 100 km from all four of our manufacturing sites in Finland)