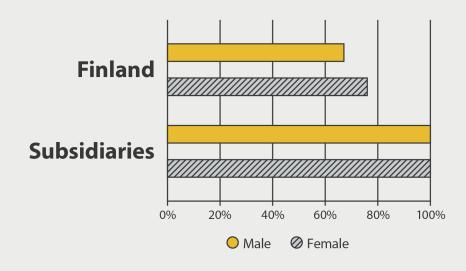

## **Infographics 2020**

In this document are the charts and infographics containing the KPI's used in our sustainability report for 2019-2020

# **Employees 2020**

## **Employees Female/male**





#### Workforce training hours per person per year









#### Mirka's injury rate history (IR) in Finland 2010-2020



# Supplier expenses to local municipalities

( < 100 km from all four of our manufacturing sites in Finland)





# **Material usage 2020**

## 7913 Tonnes Renewable, 7096 Tonnes Non-renewable







# **Energy usage 2020**

## 265 169(GJ) Renewable, 179 937(GJ) Non-renewable

## **Energy usage by energy source**



- O Non-renewable Steam 8%
- Renewable Steam 44%
- Non-renewable Electricity 24%
- Renewable Electricity 14%
- Non-renewable Heat 1%
- Renewable Heat 9%

## **Direct energy usage**





## **Electricity usage (GJ)**









# Water usage 2020

Total 68 796 M<sup>3</sup>





## **Production waste 2020**

## Quantities and handling of waste (Global, tonnes)







#### Hazardous/Non-hazadous waste 2020





## **Wa