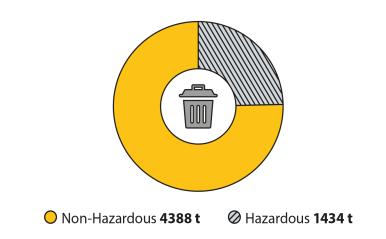

ear









#### Mirka's injury rate history (IR) in Finland 2010-2020



# Supplier expenses to local municipalities

( < 100 km from all four of our manufacturing sites in Finland)





# **Material usage 2020**

## 7913 Tonnes Renewable, 7096 Tonnes Non-renewable







# **Energy usage 2020**

## 265 169(GJ) Renewable, 179 937(GJ) Non-renewable

## **Energy usage by energy source**



- O Non-renewable Steam 8%
- Renewable Steam 44%
- Non-renewable Electricity 24%
- Renewable Electricity 14%
- Non-renewable Heat 1%
- Renewable Heat 9%

## **Direct energy usage**





## **Electricity usage (GJ)**









# Water usage 2020

Total 68 796 M<sup>3</sup>





## **Production waste 2020**

## Quantities and handling of waste (Global, tonnes)







#### Hazardous/Non-hazadous waste 2020





## **Wastewater 2020**

17 459 m<sup>3</sup>

#### **Wastewater Global**







# Carbon dioxide (CO<sub>2</sub>) 2020

## Tonnes carbon dioxide (CO<sub>2</sub>)

|                      | 2019   | 2020   |
|----------------------|--------|--------|
| Jeppo                |        |        |
| • Adven (biofuel)    | 8708   | 9618   |
| <b>■</b> Propane gas | 2902   | 3109   |
| # Electricity        | 5129   | 4928   |
| Oravais              |        |        |
| <b>a</b> Adven oil   | 187    | 72     |
| # Electricity        | 1634   | 1615   |
| Karis                |        |        |
| <b>■</b> Propane gas | 691    | 777    |
| F Electricity        | 593    | 609    |
| Jakobstad            |        |        |
| # Electricity        | 1799   | 1694   |
| Opglabbeek           |