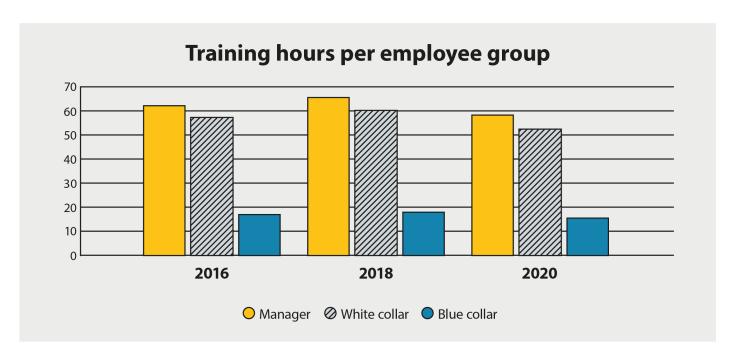

## **Infographics 2020**

In this document are the charts and infographics containing the KPI's used in our sustainability report for 2019-2020

# **Employees 2020**

## **Employees Female/male**





#### Workforce training hours per person per year









#### Mirka's injury rate history (IR) in Finland 2010-2020



# Supplier expenses to local municipalities

( < 100 km from all four of our manufacturing sites in Finland)





# **Material usage 2020**

## 7913 Tonnes Renewable, 7096 Tonnes Non-renewable







# **Energy usage 2020**

## 265 169(GJ) Renewable, 179 937(GJ) Non-renewable

## **Energy usage by energy source**



- O Non-renewable Steam 8%
- Renewable Steam 44%
- Non-renewable Electricity 24%
- Renewable Electricity 14%
- Non-renewable Heat 1%
- Renewable Heat 9%

## **Direct energy usage**





## **Electricity usage (GJ)**









# Water usage 2020

Total 68 796 M<sup>3</sup>





## **Production waste 2020**

## Quantities and handling of waste (Global, tonnes)