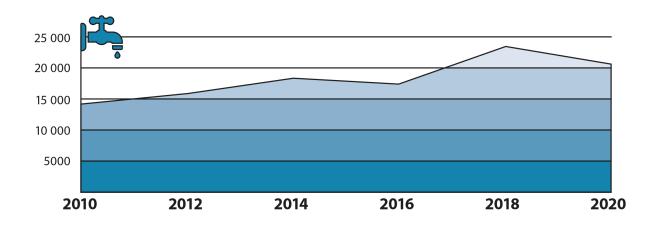

upplier expenses to local municipalities

( < 100 km from all four of our manufacturing sites in Finland)





# **Material usage 2020**

## 7913 Tonnes Renewable, 7096 Tonnes Non-renewable







# **Energy usage 2020**

## 265 169(GJ) Renewable, 179 937(GJ) Non-renewable

## **Energy usage by energy source**



- O Non-renewable Steam 8%
- Renewable Steam 44%
- Non-renewable Electricity 24%
- Renewable Electricity 14%
- Non-renewable Heat 1%
- Renewable Heat 9%

## **Direct energy usage**





## **Electricity usage (GJ)**









# Water usage 2020

Total 68 796 M<sup>3</sup>





## **Production waste 2020**

## Quantities and handling of waste (Global, tonnes)







#### Hazardous/Non-hazadous waste 2020





## **Wastewater 2020**

17 459 m<sup>3</sup>

#### **Wastewater Global**







# Carbon dioxide (CO<sub>2</sub>) 2020

## Tonnes carbon dioxide (CO<sub>2</sub>)

|                      | 2019   | 2020   |
|----------------------|--------|--------|
| Jeppo                |        |        |
| • Adven (biofuel)    | 8708   | 9618   |
| <b>■</b> Propane gas | 2902   | 3109   |
| # Electricity        | 5129   | 4928   |
| Oravais              |        |        |
| <b>a</b> Adven oil   | 187    | 72     |
| # Electricity        | 1634   | 1615   |
| Karis                |        |        |
| <b>■</b> Propane gas | 691    | 777    |
| F Electricity        | 593    | 609    |
| Jakobstad            |        |        |
| # Electricity        | 1799   | 1694   |
| Opglabbeek           |        |        |
| # Electricity        | 0      | 68     |
| Fino Mornasco